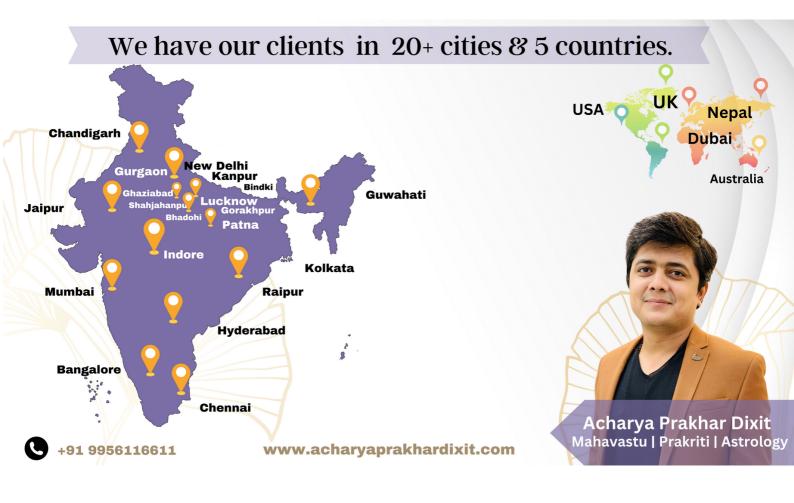

e degrees for direction, position of Panchtattva within and outside the home. This helps in deciding the most effective and practical MahaVastu remedies without any constructional changes.

# 3. Visit :

Guidelines, Observations, Notes on Prakriti, Astro MahaVastu (SWOT, Astro–MahaVastu), MahaVastu 16 Zones, Bar Chart, Marma and Devta are taken. Level Wise advice and remedy implementation is planned after the visit.

## 4. Audit

Soil tests, earth contour, road positions, surrounding buildings are analysed from Vastu perspective and essential MahaVastu solutions are suggested/implemented to enhance pulse and positive energy of Land/space.

Simple yet effective MahaVastu remedies are suggested or implemented for quick relief or diluting the problem, along with balancing for five elements.



## **6 LEVELS OF MAHAVASTU TREATMENT**

## Level 1 (Quick MahaVastu Remedies)

Inlets (Entrance, Pipe Line etc.), Outlets (Sewage line, Toilets, Exits) & Balancing Treatments (Colour & Metal Strips, Panchtattva Balancing) are implemented. Ensure correct Remedies Implementations within 10 days of first visit. Follow up & Result is being observed after 3 weeks of Remedies Implementations & simultaneously Level-2 workings are initiated. stu Remedies)

## Level 2 (Activity & Utility Balancing)

MahaVastu based Remedies are suggested for Key Activities including Bedroom, Kitchen, Living Area, bathrooms, Staircase, Mandir, Study Area, Washing Area & Utilities include location of kitchen hob, gas cylinders, dishwasher, microwave, fridge, water filters, washing machine, important cabinets, inver